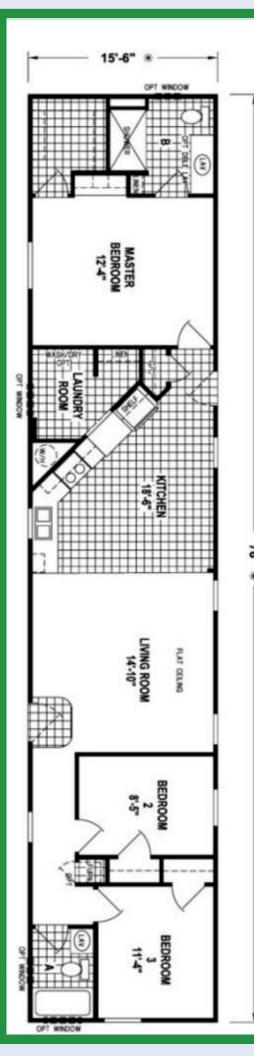

### PROPERTY FEATURES

2 Bathroom

**Hidden Laundry** 

1155 SF

**Lock and Leave** Community

## **BRAND NEW SKYLINE HOME**

- 3 BED/2 BATH
- 1155 SQUARE FEET
- LOCATED NEAR EXTRA PARKING
- OPEN CONCEPT FLOOR PLAN
- BLACK APPLIANCES
- HIDDEN LAUNDRY
- VINYL FLOORING THROUGHOUT
- BUILT-IN DRESSER AND WALK-IN SHOWER IN MASTER
- LOCK AND LEAVE COMMUNITY