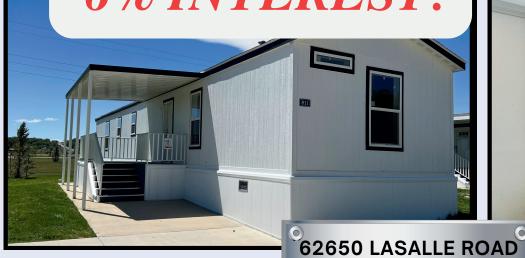

# FINANCING AVAILABLE AT 6% INTEREST!

**BRAND NEW SKYLINE HOME \$138,000** 

62650 LASALLE ROAD LOT #811 MONTROSE, CO

## **BRAND NEW SKYLINE HOME**

- 3 BED/2 BATH
- 1155 SQUARE FEET
- LOCATED NEAR EXTRA PARKING
- OPEN CONCEPT FLOOR PLAN
- BLACK APPLIANCES
- HIDDEN LAUNDRY
- VINYL FLOORING THROUGHOUT
- BUILT-IN DRESSER AND WALK-IN SHOWER IN MASTER
- LOCK AND LEAVE COMMUNITY