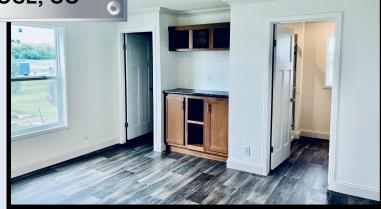

## **BRAND NEW SKYLINE HOME**

- 3 BED/2 BATH
- 1155 SQUARE FEET
- LOCATED NEAR EXTRA PARKING
- OPEN CONCEPT FLOOR PLAN
- BLACK APPLIANCES
- HIDDEN LAUNDRY
- VINYL FLOORING THROUGHOUT
- BUILT-IN DRESSER AND WALK-IN SHOWER IN MASTER
- LOCK AND LEAVE COMMUNITY