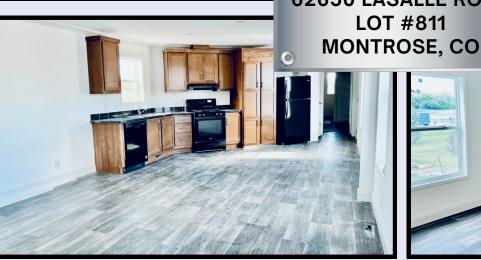

62650 LASALLE ROAD LOT #811 MONTROSE, CO

## **BRAND NEW SKYLINE HOME**

- 3 BED/2 BATH
- 1155 SQUARE FEET
- LOCATED NEAR EXTRA PARKING
- OPEN CONCEPT FLOOR PLAN
- BLACK APPLIANCES
- HIDDEN LAUNDRY
- VINYL FLOORING THROUGHOUT
- BUILT-IN DRESSER AND WALK-IN SHOWER IN MASTER
- LOCK AND LEAVE COMMUNITY